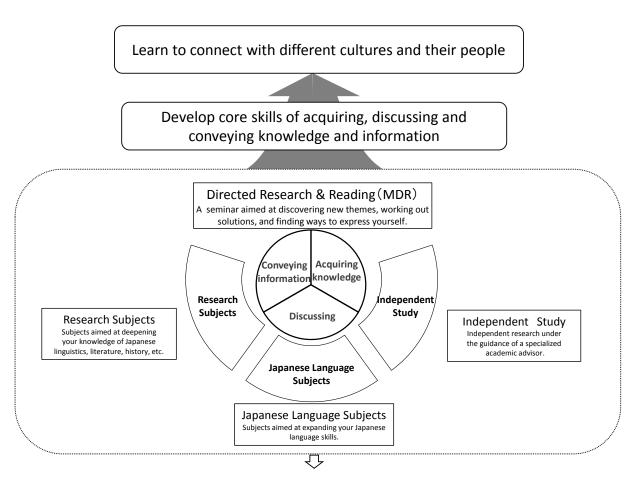

#### 3. Outline of Subjects

The Maple Program offers the following subjects: Directed Research & Reading (MDR), Japanese Language Subjects (L), Pre-Intermediate Japanese  $\alpha/\beta$ : Grammar & Vocabulary (MGV), Intermediate Japanese  $\alpha/\beta$ : Grammar & Vocabulary (MGV), Research Subjects in Japanese Studies (R), and Independent Study (MIS).

#### 3-1. Required Subjects

All Maple Program students are required to take "Directed Research & Reading." Students in the Pre- intermediate Course or Intermediate Course are additionally required to take "Pre-intermediate Japanese ( $\alpha/\beta$ ): Grammar & Vocabulary" or "Intermediate Japanese ( $\alpha/\beta$ ): Grammar & Vocabulary."

#### (MDR) (MDR)

This seminar stimulates comprehensive understanding of Japanese language and culture. By experiencing Japanese culture and society first-hand by going on field trips, and by participating in project-based learning guided by teaching assistants (graduate students), you will come closer to this seminar's ultimate goal: a comprehensive understanding of Japanese language, culture, and society. To ensure effective and smooth communication, we will focus on the development of three key skills: acquiring knowledge, conveying information, and discussion.

#### 3-2. Electives

There are three categories of elective class: ① [Japanese Language Subjects], ② [Research Subjects], and ③ [Independent Study].

For detailed information on classes available each semester, please refer to List of Classes.

#### (1) [Japanese Language Subjects]

Participating students select from a broad range of elective subjects matched to their individual proficiency level. These include Reading (RDG), Listening (LIS), Writing (WRT), Speaking (SPK), Grammar & Vocabulary (GV), and Kanji & Vocabulary (KV) and are offered at the Pre-intermediate, Intermediate, Upper-intermediate and Advanced course levels.

#### (2) [Research Subjects]

These subjects offer students the opportunity to pursue academic knowledge in their field. Through language and language education, as well as the study of literature, history, sociology and Japanese thought, students acquire a contrastive perspective of Japanese culture and discuss content learned in class. Classes are conducted in Japanese, with some classes conducted in English.

#### **③ 【Independent Study】 (MIS)**

In Independent Study, students read and interpret primary sources they have gathered in Japan and conduct investigative research. Students acquire deeper knowledge of Japanese language and culture through self-directed data collection and analysis, under the guidance and instruction of a supervisor. In order to enroll in the course, students must pass a review based on document submission and an interview exam.