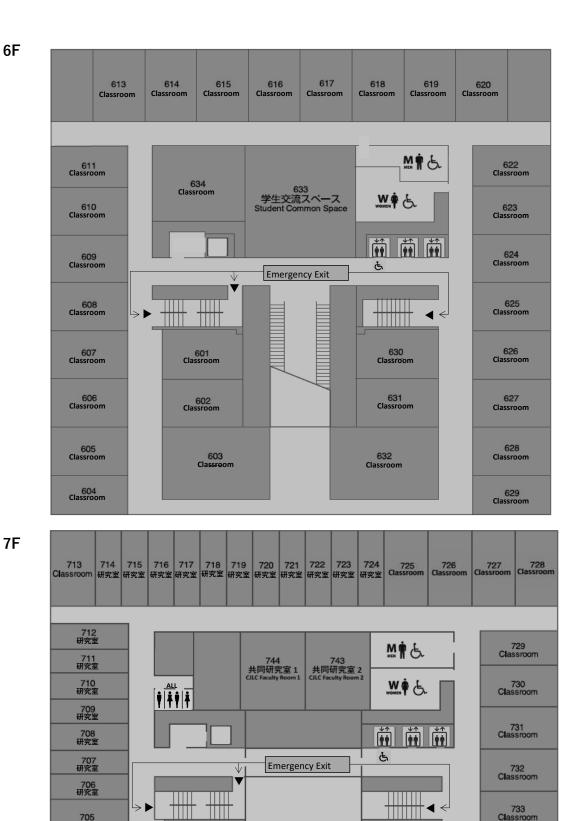

| OU Foundation Program [F]72                         |
|-----------------------------------------------------|
| 1. Program Outline ·······72                        |
| 2. Requirements for [F] Program Certificate         |
| 3. Outline of Subjects ·······78                    |
| 3-1. Japanese Language Subjects ·······78           |
| 3-2. Subjects Other Than Japanese Language ······86 |
| List of Classes 90 Weekly Schedule 98               |
| Abbreviations                                       |
| Minoh Campus Map · · · · 108                        |
| Floor Map                                           |
| Advisors                                            |

#### (1) Office hours

The location and office hours of the CJLC Office are as follows:

Monday-Friday (holidays excluded)

| Location | 7th floor, Center for Japanese Language and Culture Office |               |  |  |  |  |  |  |  |
|----------|------------------------------------------------------------|---------------|--|--|--|--|--|--|--|
| Office   | a.m.                                                       | 10:00 - 11:30 |  |  |  |  |  |  |  |
| hours    | p.m.                                                       | 12:30 - 4:30  |  |  |  |  |  |  |  |

#### 7. CJLC Library Room

The CJLC Library Room can be found on the 7th floor. The "LIBRARY CARD" is neccessary in order to enter the room. In addition to general books, you will find various textbooks as well as workbooks on learning Japanese, and there is an area where students can study while listening to CDs that come with these books.