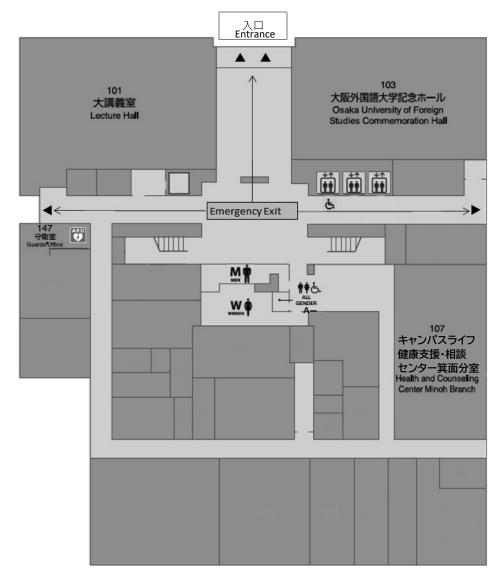

| OU Foundation Program [F]72                         |
|-----------------------------------------------------|
| 1. Program Outline ·······72                        |
| 2. Requirements for [F] Program Certificate         |
| 3. Outline of Subjects ·······78                    |
| 3-1. Japanese Language Subjects ·······78           |
| 3-2. Subjects Other Than Japanese Language ······86 |
| List of Classes 90 Weekly Schedule 98               |
| Abbreviations                                       |
| Minoh Campus Map · · · · 108                        |
| Floor Map                                           |
| Advisors                                            |