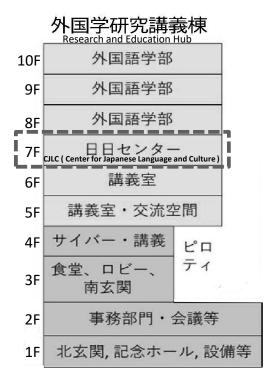

#### (1) Office hours

The location and office hours of the CJLC Office are as follows:

Monday-Friday (holidays excluded)

| Location | 7th floor, Center for Japanese Language and Culture Office |               |  |  |  |  |  |  |  |
|----------|------------------------------------------------------------|---------------|--|--|--|--|--|--|--|
| Office   | a.m.                                                       | 10:00 - 11:30 |  |  |  |  |  |  |  |
| hours    | p.m.                                                       | 12:30 - 4:30  |  |  |  |  |  |  |  |